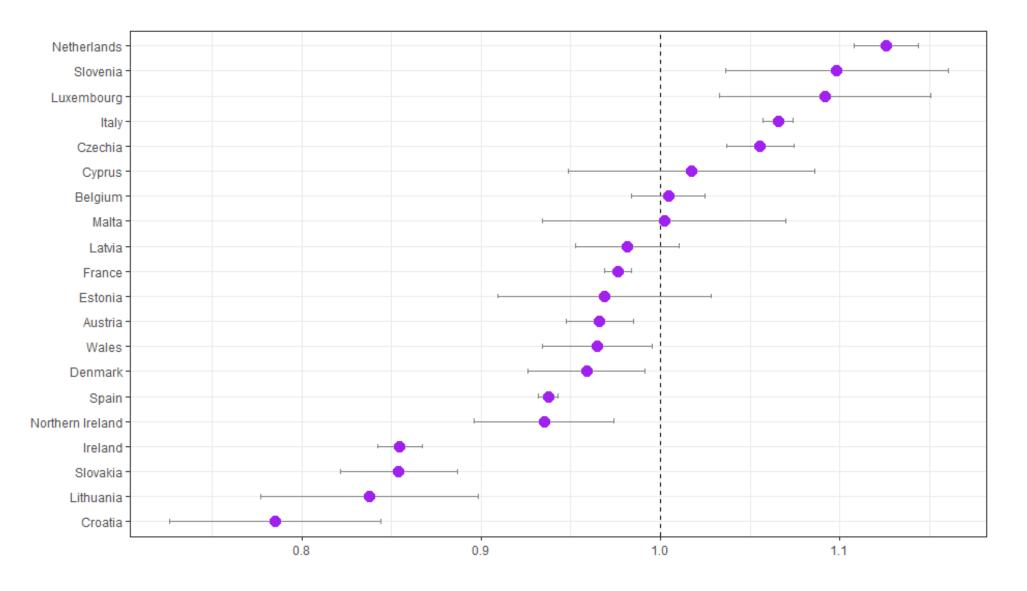

### How do inequalities vary by different types of C Section?

Pre-labour vs. Intrapartum

Pre Labour C Section Risk ratio

<u>% in Lowest SES</u> % in Highest SES

RR < 1: Increasing rate with increasing SES