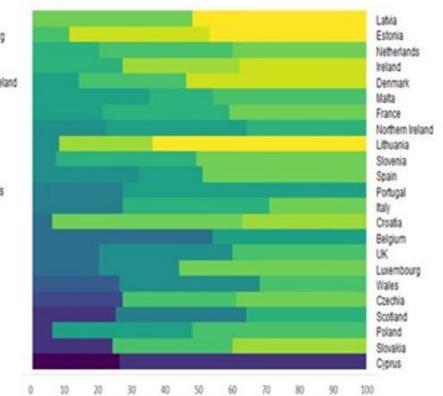

#### 2.2 Very preterm singleton birth (22-31 weeks) per 100 singleton live births >=22 weeks gestation Lowest SES level Highest SES level

0 10 20 30 40 50 60 70 80 90 100 Percentage of singleton live births >=22weeks gestation

2.3 Moderate and late preterm singleton birth (32-36 weeks) per 100 singleton live births >=32 weeks gestation Lowest SES level Highest SES level

Percentage of singleton live births >=32 weeks gestation