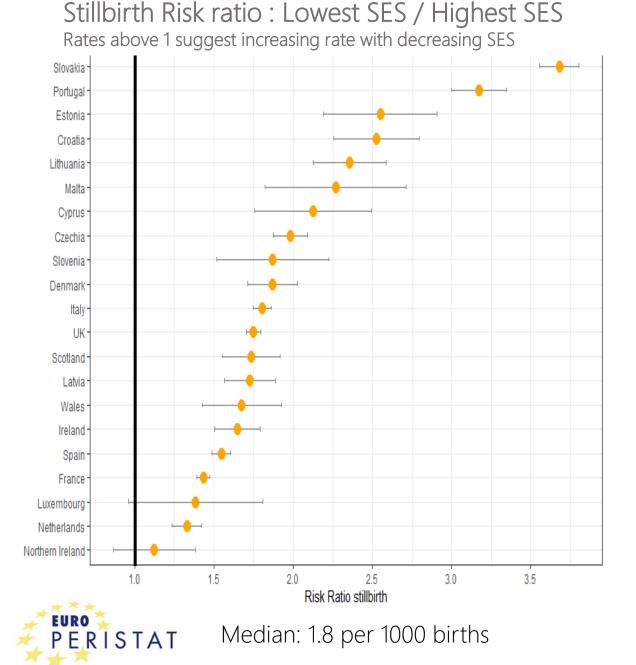

#### 2.1 Stillbirth rates ≥22 weeks per 1000 total births >= 22 weeks gestation

Percentage of all births >=22 weeks gestation