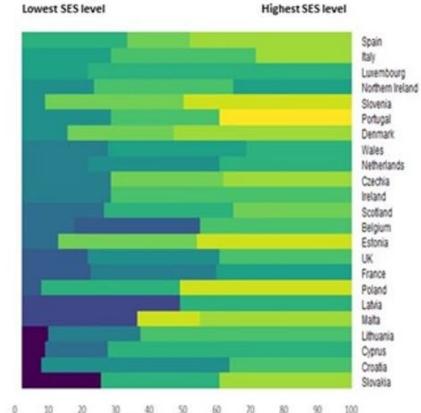

## How does the distribution of births by SES group vary by country?

|                                   |                              | Lowe | st SES |    |       | Highest SES |        |      |  |  |
|-----------------------------------|------------------------------|------|--------|----|-------|-------------|--------|------|--|--|
|                                   | Latvia                       |      |        |    | 48 52 |             |        |      |  |  |
|                                   | Malta                        |      |        | 35 | 4     | 6           |        |      |  |  |
|                                   | Spain                        |      |        | 32 | 49    | N.          | allen  |      |  |  |
|                                   | Italy                        |      |        | 27 |       |             | 29     |      |  |  |
| n of                              | Portugal                     |      |        | 27 |       | 40          |        |      |  |  |
|                                   | Czechia                      |      |        | 27 |       | 39          |        |      |  |  |
| mic                               | Wales                        |      |        | 6  |       | 32          | 2      |      |  |  |
|                                   | Scotland                     |      | 25     |    |       | 36          |        |      |  |  |
|                                   | Slovakia                     |      | 24     |    |       | 40          | ar the |      |  |  |
|                                   | N Ireland                    |      | 22     |    |       | 36          |        |      |  |  |
| S                                 | France                       |      | 21     |    |       | 41          |        |      |  |  |
|                                   | UK                           |      | 20     |    |       | 40          |        |      |  |  |
|                                   | Luxembourg                   |      | 20     |    | 56    |             | 14     |      |  |  |
| าร                                | Netherlands                  |      | 20     |    |       | 40          |        |      |  |  |
| 15                                | Belgium<br>Denmark           |      | 16     |    | 4     | 6           |        |      |  |  |
|                                   | Estonia                      |      | .4     |    | 54 47 | ,           |        |      |  |  |
|                                   | Lithuania                    |      |        | 65 | 4/    |             |        |      |  |  |
|                                   | Cyprus                       |      |        | 74 |       |             |        |      |  |  |
|                                   | Slovenia                     |      |        | 74 | 51    | 1           |        |      |  |  |
|                                   | Poland                       |      |        |    | 52    | - M         |        |      |  |  |
|                                   | Croatia                      |      |        |    |       | 37          | 0.00   |      |  |  |
| POPULATION HER<br>Research Infras | <b>C</b><br>alth Information | 0%   | 20%    | 40 | )%    | 60%         | 80%    | 100% |  |  |

Distribution of socioeconomic status by countries

> % of births by SES

EURO PERISTAT

### % of births by SES

н.

6 to 48% lowest SES

29 to 74% highest SES

0 to 24% missing SES

|                     | Lowest S | SES                                                                                                                                                                                                                                                                                                                                                                                                                                                                                                                                                                                                                                                                                                                                                                                                                                                                                                                                                                                                                                                                                                                                                                                                                                                                                                                                                                                                                                                                                                                                                                                                                                                                                                                                                                                                                                                                                                                                                                                                                                                                                                                            |    |       | Highest SES |         |      |
|---------------------|----------|--------------------------------------------------------------------------------------------------------------------------------------------------------------------------------------------------------------------------------------------------------------------------------------------------------------------------------------------------------------------------------------------------------------------------------------------------------------------------------------------------------------------------------------------------------------------------------------------------------------------------------------------------------------------------------------------------------------------------------------------------------------------------------------------------------------------------------------------------------------------------------------------------------------------------------------------------------------------------------------------------------------------------------------------------------------------------------------------------------------------------------------------------------------------------------------------------------------------------------------------------------------------------------------------------------------------------------------------------------------------------------------------------------------------------------------------------------------------------------------------------------------------------------------------------------------------------------------------------------------------------------------------------------------------------------------------------------------------------------------------------------------------------------------------------------------------------------------------------------------------------------------------------------------------------------------------------------------------------------------------------------------------------------------------------------------------------------------------------------------------------------|----|-------|-------------|---------|------|
|                     |          |                                                                                                                                                                                                                                                                                                                                                                                                                                                                                                                                                                                                                                                                                                                                                                                                                                                                                                                                                                                                                                                                                                                                                                                                                                                                                                                                                                                                                                                                                                                                                                                                                                                                                                                                                                                                                                                                                                                                                                                                                                                                                                                                |    |       |             |         |      |
| Latvia              |          |                                                                                                                                                                                                                                                                                                                                                                                                                                                                                                                                                                                                                                                                                                                                                                                                                                                                                                                                                                                                                                                                                                                                                                                                                                                                                                                                                                                                                                                                                                                                                                                                                                                                                                                                                                                                                                                                                                                                                                                                                                                                                                                                |    | 48 52 |             |         |      |
| Malta               |          |                                                                                                                                                                                                                                                                                                                                                                                                                                                                                                                                                                                                                                                                                                                                                                                                                                                                                                                                                                                                                                                                                                                                                                                                                                                                                                                                                                                                                                                                                                                                                                                                                                                                                                                                                                                                                                                                                                                                                                                                                                                                                                                                | 35 | 46    | 12          |         |      |
| Spain               |          |                                                                                                                                                                                                                                                                                                                                                                                                                                                                                                                                                                                                                                                                                                                                                                                                                                                                                                                                                                                                                                                                                                                                                                                                                                                                                                                                                                                                                                                                                                                                                                                                                                                                                                                                                                                                                                                                                                                                                                                                                                                                                                                                | 32 | 49    |             |         |      |
| Italy               |          | 27                                                                                                                                                                                                                                                                                                                                                                                                                                                                                                                                                                                                                                                                                                                                                                                                                                                                                                                                                                                                                                                                                                                                                                                                                                                                                                                                                                                                                                                                                                                                                                                                                                                                                                                                                                                                                                                                                                                                                                                                                                                                                                                             |    |       |             | 29      |      |
| Portugal            |          | 27                                                                                                                                                                                                                                                                                                                                                                                                                                                                                                                                                                                                                                                                                                                                                                                                                                                                                                                                                                                                                                                                                                                                                                                                                                                                                                                                                                                                                                                                                                                                                                                                                                                                                                                                                                                                                                                                                                                                                                                                                                                                                                                             |    |       | 40          |         |      |
| Czechia             |          | 27                                                                                                                                                                                                                                                                                                                                                                                                                                                                                                                                                                                                                                                                                                                                                                                                                                                                                                                                                                                                                                                                                                                                                                                                                                                                                                                                                                                                                                                                                                                                                                                                                                                                                                                                                                                                                                                                                                                                                                                                                                                                                                                             |    |       | 39          |         |      |
| Wales               |          | 26                                                                                                                                                                                                                                                                                                                                                                                                                                                                                                                                                                                                                                                                                                                                                                                                                                                                                                                                                                                                                                                                                                                                                                                                                                                                                                                                                                                                                                                                                                                                                                                                                                                                                                                                                                                                                                                                                                                                                                                                                                                                                                                             |    |       | 32          |         |      |
| Scotland            |          | 25                                                                                                                                                                                                                                                                                                                                                                                                                                                                                                                                                                                                                                                                                                                                                                                                                                                                                                                                                                                                                                                                                                                                                                                                                                                                                                                                                                                                                                                                                                                                                                                                                                                                                                                                                                                                                                                                                                                                                                                                                                                                                                                             |    |       | 36          |         |      |
| Slovakia            |          | 24                                                                                                                                                                                                                                                                                                                                                                                                                                                                                                                                                                                                                                                                                                                                                                                                                                                                                                                                                                                                                                                                                                                                                                                                                                                                                                                                                                                                                                                                                                                                                                                                                                                                                                                                                                                                                                                                                                                                                                                                                                                                                                                             |    |       | 40          |         |      |
| N Ireland           |          | 22                                                                                                                                                                                                                                                                                                                                                                                                                                                                                                                                                                                                                                                                                                                                                                                                                                                                                                                                                                                                                                                                                                                                                                                                                                                                                                                                                                                                                                                                                                                                                                                                                                                                                                                                                                                                                                                                                                                                                                                                                                                                                                                             |    |       | 36          |         |      |
| France              |          | 21                                                                                                                                                                                                                                                                                                                                                                                                                                                                                                                                                                                                                                                                                                                                                                                                                                                                                                                                                                                                                                                                                                                                                                                                                                                                                                                                                                                                                                                                                                                                                                                                                                                                                                                                                                                                                                                                                                                                                                                                                                                                                                                             |    |       | 41          |         |      |
| UK                  |          | 20                                                                                                                                                                                                                                                                                                                                                                                                                                                                                                                                                                                                                                                                                                                                                                                                                                                                                                                                                                                                                                                                                                                                                                                                                                                                                                                                                                                                                                                                                                                                                                                                                                                                                                                                                                                                                                                                                                                                                                                                                                                                                                                             |    |       | 40          | 14      |      |
| Luxembourg          |          | 20                                                                                                                                                                                                                                                                                                                                                                                                                                                                                                                                                                                                                                                                                                                                                                                                                                                                                                                                                                                                                                                                                                                                                                                                                                                                                                                                                                                                                                                                                                                                                                                                                                                                                                                                                                                                                                                                                                                                                                                                                                                                                                                             |    | 56    |             |         |      |
| Netherlands         | - C      | 20                                                                                                                                                                                                                                                                                                                                                                                                                                                                                                                                                                                                                                                                                                                                                                                                                                                                                                                                                                                                                                                                                                                                                                                                                                                                                                                                                                                                                                                                                                                                                                                                                                                                                                                                                                                                                                                                                                                                                                                                                                                                                                                             |    |       | 40          | - 11 K  |      |
| Belgium             | 16       | No. of Concession, Name of |    | 46    |             |         |      |
| Denmark             | 14       |                                                                                                                                                                                                                                                                                                                                                                                                                                                                                                                                                                                                                                                                                                                                                                                                                                                                                                                                                                                                                                                                                                                                                                                                                                                                                                                                                                                                                                                                                                                                                                                                                                                                                                                                                                                                                                                                                                                                                                                                                                                                                                                                |    | 54    |             | alah sa |      |
| Estonia             | 11       |                                                                                                                                                                                                                                                                                                                                                                                                                                                                                                                                                                                                                                                                                                                                                                                                                                                                                                                                                                                                                                                                                                                                                                                                                                                                                                                                                                                                                                                                                                                                                                                                                                                                                                                                                                                                                                                                                                                                                                                                                                                                                                                                |    | 47    |             |         |      |
| Lithuania           | 8        |                                                                                                                                                                                                                                                                                                                                                                                                                                                                                                                                                                                                                                                                                                                                                                                                                                                                                                                                                                                                                                                                                                                                                                                                                                                                                                                                                                                                                                                                                                                                                                                                                                                                                                                                                                                                                                                                                                                                                                                                                                                                                                                                | 65 |       |             | 10 km   |      |
| Cyprus              | 7        |                                                                                                                                                                                                                                                                                                                                                                                                                                                                                                                                                                                                                                                                                                                                                                                                                                                                                                                                                                                                                                                                                                                                                                                                                                                                                                                                                                                                                                                                                                                                                                                                                                                                                                                                                                                                                                                                                                                                                                                                                                                                                                                                | 74 |       |             |         |      |
| Slovenia            | 7        |                                                                                                                                                                                                                                                                                                                                                                                                                                                                                                                                                                                                                                                                                                                                                                                                                                                                                                                                                                                                                                                                                                                                                                                                                                                                                                                                                                                                                                                                                                                                                                                                                                                                                                                                                                                                                                                                                                                                                                                                                                                                                                                                |    | 51    |             |         |      |
| Poland              | 6        |                                                                                                                                                                                                                                                                                                                                                                                                                                                                                                                                                                                                                                                                                                                                                                                                                                                                                                                                                                                                                                                                                                                                                                                                                                                                                                                                                                                                                                                                                                                                                                                                                                                                                                                                                                                                                                                                                                                                                                                                                                                                                                                                |    | 52    | - 11        |         |      |
| Croatia             | 6        |                                                                                                                                                                                                                                                                                                                                                                                                                                                                                                                                                                                                                                                                                                                                                                                                                                                                                                                                                                                                                                                                                                                                                                                                                                                                                                                                                                                                                                                                                                                                                                                                                                                                                                                                                                                                                                                                                                                                                                                                                                                                                                                                |    |       | 37          |         |      |
| 0.593/02.00.02.00.0 |          |                                                                                                                                                                                                                                                                                                                                                                                                                                                                                                                                                                                                                                                                                                                                                                                                                                                                                                                                                                                                                                                                                                                                                                                                                                                                                                                                                                                                                                                                                                                                                                                                                                                                                                                                                                                                                                                                                                                                                                                                                                                                                                                                |    |       |             |         |      |
| C                   | 1%       | 20%                                                                                                                                                                                                                                                                                                                                                                                                                                                                                                                                                                                                                                                                                                                                                                                                                                                                                                                                                                                                                                                                                                                                                                                                                                                                                                                                                                                                                                                                                                                                                                                                                                                                                                                                                                                                                                                                                                                                                                                                                                                                                                                            | 40 | % 6   | 60%         | 80%     | 100% |