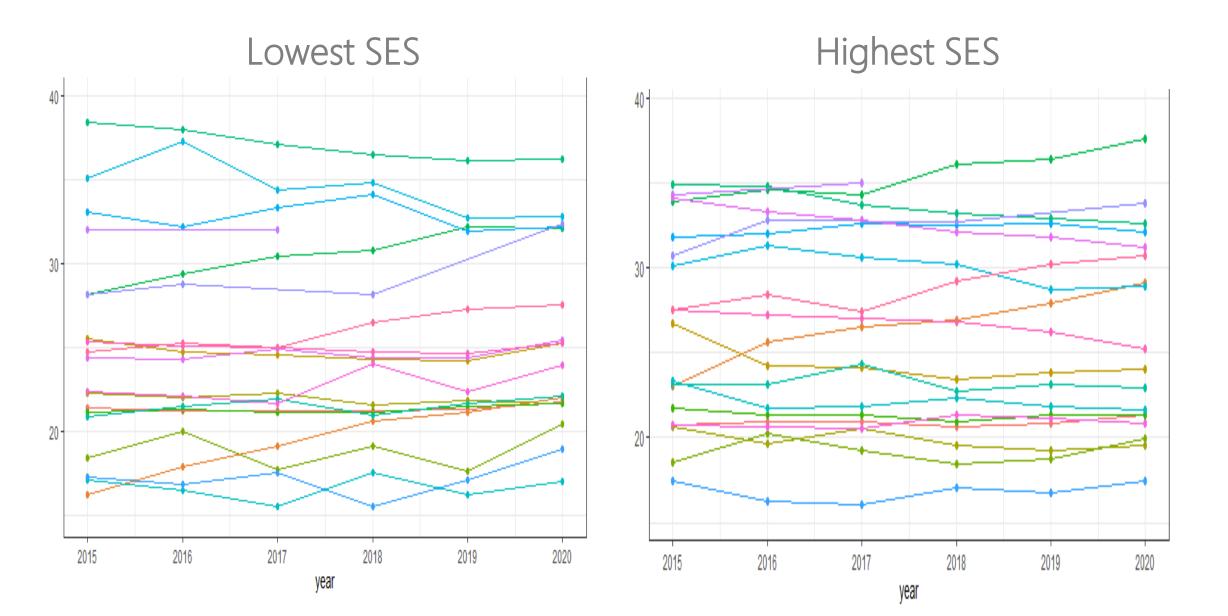

e with decreasing SES



• Analyses based on routine data suggest wide differences in the social gradient associated with caesarean section rates



- On average, variation in effect was higher for prelabour compared to intrapartum caesarean
- 20 countries were able to link SES data and caesarean section rates suggesting data in routine systems can be used to set goals for the future and to monitor changes over time.
- Key learning for understanding variation internationally and within countries

Further work

- Explore and understand these findings within and between countries,
  - Integrating maternal and pregnancy characteristics
  - Healthcare context (type of hospital)
  - Regional differences
- Explore changes over time across countries

### Thank you



### Trends by SES over time