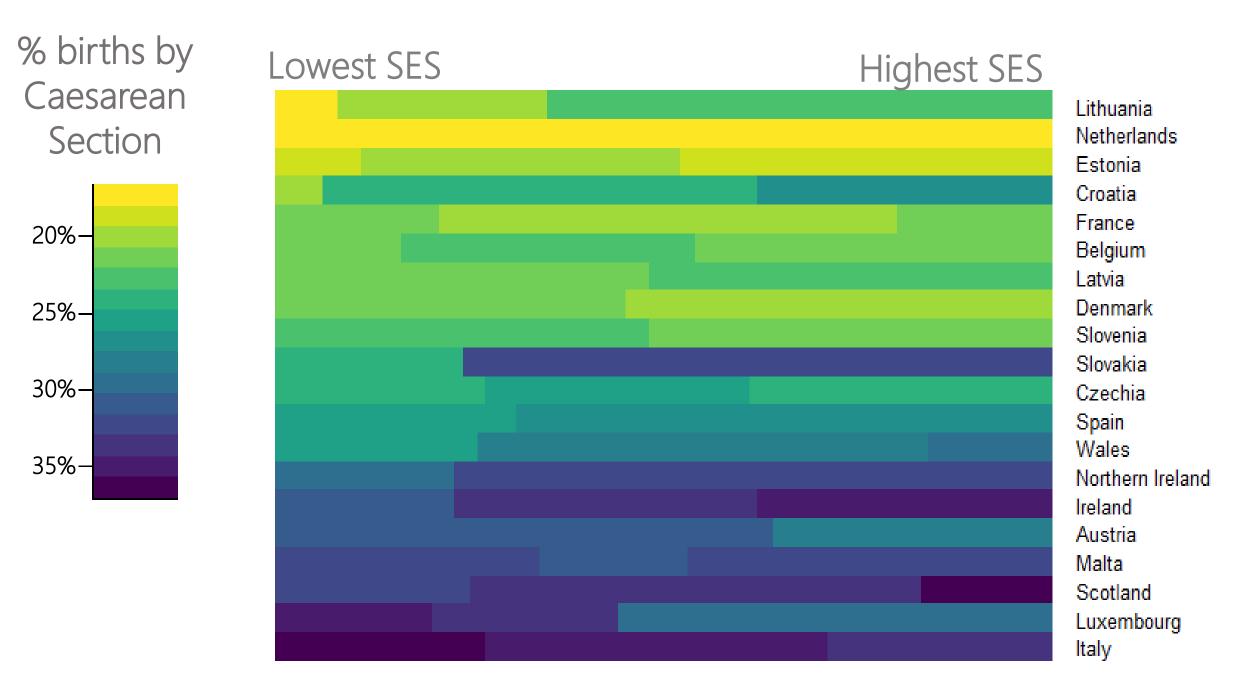

### How does the rate of Caesarean Section vary by SES group in each country?

## Heat maps Relative risks (highest/lowest SES groups)

#### C Section Risk ratio

<u>% in Lowest SES</u> % in Highest SES

RR < 1: Increasing rate with increasing SES

RR > 1: Increasing rate with decreasing SES