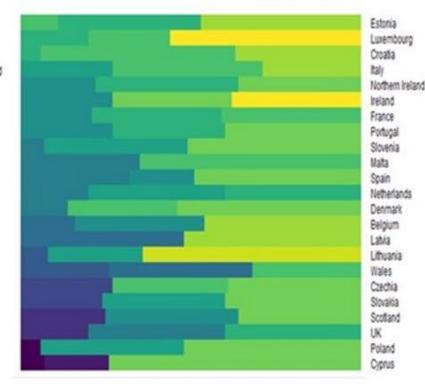

## How does the distribution of births by SES group vary by country?

|                                   |                              | Lowe | st SES |    |       | Highest SES |        |      |  |  |
|-----------------------------------|------------------------------|------|--------|----|-------|-------------|--------|------|--|--|
|                                   | Latvia                       |      |        |    | 48 52 |             |        |      |  |  |
|                                   | Malta                        |      |        | 35 | 4     | 6           |        |      |  |  |
|                                   | Spain                        |      |        | 32 | 49    | N.          | allen  |      |  |  |
|                                   | Italy                        |      |        | 27 |       |             | 29     |      |  |  |
| n of                              | Portugal                     |      |        | 27 |       | 40          |        |      |  |  |
|                                   | Czechia                      |      |        | 27 |       | 39          |        |      |  |  |
| mic                               | Wales                        |      |        | 6  |       | 32          | 2      |      |  |  |
|                                   | Scotland                     |      | 25     |    |       | 36          |        |      |  |  |
|                                   | Slovakia                     |      | 24     |    |       | 40          | ar the |      |  |  |
|                                   | N Ireland                    |      | 22     |    |       | 36          |        |      |  |  |
| S                                 | France                       |      | 21     |    |       | 41          |        |      |  |  |
|                                   | UK                           |      | 20     |    |       | 40          |        |      |  |  |
|                                   | Luxembourg                   |      | 20     |    | 56    |             | 14     |      |  |  |
| าร                                | Netherlands                  |      | 20     |    |       | 40          |        |      |  |  |
| 15                                | Belgium<br>Denmark           |      | 16     |    | 4     | 6           |        |      |  |  |
|                                   | Estonia                      |      | .4     |    | 54 47 | ,           |        |      |  |  |
|                                   | Lithuania                    |      |        | 65 | 4/    |             |        |      |  |  |
|                                   | Cyprus                       |      |        | 74 |       |             |        |      |  |  |
|                                   | Slovenia                     |      |        | 74 | 51    | 1           |        |      |  |  |
|                                   | Poland                       |      |        |    | 52    | - M         |        |      |  |  |
|                                   | Croatia                      |      |        |    |       | 37          | 0.00   |      |  |  |
| POPULATION HER<br>Research Infras | <b>C</b><br>alth Information | 0%   | 20%    | 40 | )%    | 60%         | 80%    | 100% |  |  |

Distribution of socioeconomic status by countries

> % of births by SES

EURO PERISTAT

### % of births by SES

н.

6 to 48% lowest SES

29 to 74% highest SES

0 to 24% missing SES

|                     | Lowest S | SES                                                                                                                                                                                                                                                                                                                                                                                                                                                                                                                                                                                                                                                                                                                                                                                                                                                                                                                                                                                                                                                                                                                                                                                                                                                                                                                                                                                                                                                                                                                                                                                                                                                                                                                                                                                                                                                                                                                                                                                                                                                                                                                            |    |       | Highest SES |         |      |
|---------------------|----------|--------------------------------------------------------------------------------------------------------------------------------------------------------------------------------------------------------------------------------------------------------------------------------------------------------------------------------------------------------------------------------------------------------------------------------------------------------------------------------------------------------------------------------------------------------------------------------------------------------------------------------------------------------------------------------------------------------------------------------------------------------------------------------------------------------------------------------------------------------------------------------------------------------------------------------------------------------------------------------------------------------------------------------------------------------------------------------------------------------------------------------------------------------------------------------------------------------------------------------------------------------------------------------------------------------------------------------------------------------------------------------------------------------------------------------------------------------------------------------------------------------------------------------------------------------------------------------------------------------------------------------------------------------------------------------------------------------------------------------------------------------------------------------------------------------------------------------------------------------------------------------------------------------------------------------------------------------------------------------------------------------------------------------------------------------------------------------------------------------------------------------|----|-------|-------------|---------|------|
|                     |          |                                                                                                                                                                                                                                                                                                                                                                                                                                                                                                                                                                                                                                                                                                                                                                                                                                                                                                                                                                                                                                                                                                                                                                                                                                                                                                                                                                                                                                                                                                                                                                                                                                                                                                                                                                                                                                                                                                                                                                                                                                                                                                                                |    |       |             |         |      |
| Latvia              |          |                                                                                                                                                                                                                                                                                                                                                                                                                                                                                                                                                                                                                                                                                                                                                                                                                                                                                                                                                                                                                                                                                                                                                                                                                                                                                                                                                                                                                                                                                                                                                                                                                                                                                                                                                                                                                                                                                                                                                                                                                                                                                                                                |    | 48 52 |             |         |      |
| Malta               |          |                                                                                                                                                                                                                                                                                                                                                                                                                                                                                                                                                                                                                                                                                                                                                                                                                                                                                                                                                                                                                                                                                                                                                                                                                                                                                                                                                                                                                                                                                                                                                                                                                                                                                                                                                                                                                                                                                                                                                                                                                                                                                                                                | 35 | 46    | 12          |         |      |
| Spain               |          |                                                                                                                                                                                                                                                                                                                                                                                                                                                                                                                                                                                                                                                                                                                                                                                                                                                                                                                                                                                                                                                                                                                                                                                                                                                                                                                                                                                                                                                                                                                                                                                                                                                                                                                                                                                                                                                                                                                                                                                                                                                                                                                                | 32 | 49    |             |         |      |
| Italy               |          | 27                                                                                                                                                                                                                                                                                                                                                                                                                                                                                                                                                                                                                                                                                                                                                                                                                                                                                                                                                                                                                                                                                                                                                                                                                                                                                                                                                                                                                                                                                                                                                                                                                                                                                                                                                                                                                                                                                                                                                                                                                                                                                                                             |    |       |             | 29      |      |
| Portugal            |          | 27                                                                                                                                                                                                                                                                                                                                                                                                                                                                                                                                                                                                                                                                                                                                                                                                                                                                                                                                                                                                                                                                                                                                                                                                                                                                                                                                                                                                                                                                                                                                                                                                                                                                                                                                                                                                                                                                                                                                                                                                                                                                                                                             |    |       | 40          |         |      |
| Czechia             |          | 27                                                                                                                                                                                                                                                                                                                                                                                                                                                                                                                                                                                                                                                                                                                                                                                                                                                                                                                                                                                                                                                                                                                                                                                                                                                                                                                                                                                                                                                                                                                                                                                                                                                                                                                                                                                                                                                                                                                                                                                                                                                                                                                             |    |       | 39          |         |      |
| Wales               |          | 26                                                                                                                                                                                                                                                                                                                                                                                                                                                                                                                                                                                                                                                                                                                                                                                                                                                                                                                                                                                                                                                                                                                                                                                                                                                                                                                                                                                                                                                                                                                                                                                                                                                                                                                                                                                                                                                                                                                                                                                                                                                                                                                             |    |       | 32          |         |      |
| Scotland            |          | 25                                                                                                                                                                                                                                                                                                                                                                                                                                                                                                                                                                                                                                                                                                                                                                                                                                                                                                                                                                                                                                                                                                                                                                                                                                                                                                                                                                                                                                                                                                                                                                                                                                                                                                                                                                                                                                                                                                                                                                                                                                                                                                                             |    |       | 36          |         |      |
| Slovakia            |          | 24                                                                                                                                                                                                                                                                                                                                                                                                                                                                                                                                                                                                                                                                                                                                                                                                                                                                                                                                                                                                                                                                                                                                                                                                                                                                                                                                                                                                                                                                                                                                                                                                                                                                                                                                                                                                                                                                                                                                                                                                                                                                                                                             |    |       | 40          |         |      |
| N Ireland           |          | 22                                                                                                                                                                                                                                                                                                                                                                                                                                                                                                                                                                                                                                                                                                                                                                                                                                                                                                                                                                                                                                                                                                                                                                                                                                                                                                                                                                                                                                                                                                                                                                                                                                                                                                                                                                                                                                                                                                                                                                                                                                                                                                                             |    |       | 36          |         |      |
| France              |          | 21                                                                                                                                                                                                                                                                                                                                                                                                                                                                                                                                                                                                                                                                                                                                                                                                                                                                                                                                                                                                                                                                                                                                                                                                                                                                                                                                                                                                                                                                                                                                                                                                                                                                                                                                                                                                                                                                                                                                                                                                                                                                                                                             |    |       | 41          |         |      |
| UK                  |          | 20                                                                                                                                                                                                                                                                                                                                                                                                                                                                                                                                                                                                                                                                                                                                                                                                                                                                                                                                                                                                                                                                                                                                                                                                                                                                                                                                                                                                                                                                                                                                                                                                                                                                                                                                                                                                                                                                                                                                                                                                                                                                                                                             |    |       | 40          | 14      |      |
| Luxembourg          |          | 20                                                                                                                                                                                                                                                                                                                                                                                                                                                                                                                                                                                                                                                                                                                                                                                                                                                                                                                                                                                                                                                                                                                                                                                                                                                                                                                                                                                                                                                                                                                                                                                                                                                                                                                                                                                                                                                                                                                                                                                                                                                                                                                             |    | 56    |             |         |      |
| Netherlands         | - C      | 20                                                                                                                                                                                                                                                                                                                                                                                                                                                                                                                                                                                                                                                                                                                                                                                                                                                                                                                                                                                                                                                                                                                                                                                                                                                                                                                                                                                                                                                                                                                                                                                                                                                                                                                                                                                                                                                                                                                                                                                                                                                                                                                             |    |       | 40          | - 11 K  |      |
| Belgium             | 16       | No. of Concession, Name of |    | 46    |             |         |      |
| Denmark             | 14       |                                                                                                                                                                                                                                                                                                                                                                                                                                                                                                                                                                                                                                                                                                                                                                                                                                                                                                                                                                                                                                                                                                                                                                                                                                                                                                                                                                                                                                                                                                                                                                                                                                                                                                                                                                                                                                                                                                                                                                                                                                                                                                                                |    | 54    |             | alah sa |      |
| Estonia             | 11       |                                                                                                                                                                                                                                                                                                                                                                                                                                                                                                                                                                                                                                                                                                                                                                                                                                                                                                                                                                                                                                                                                                                                                                                                                                                                                                                                                                                                                                                                                                                                                                                                                                                                                                                                                                                                                                                                                                                                                                                                                                                                                                                                |    | 47    |             |         |      |
| Lithuania           | 8        |                                                                                                                                                                                                                                                                                                                                                                                                                                                                                                                                                                                                                                                                                                                                                                                                                                                                                                                                                                                                                                                                                                                                                                                                                                                                                                                                                                                                                                                                                                                                                                                                                                                                                                                                                                                                                                                                                                                                                                                                                                                                                                                                | 65 |       |             | 10 km   |      |
| Cyprus              | 7        |                                                                                                                                                                                                                                                                                                                                                                                                                                                                                                                                                                                                                                                                                                                                                                                                                                                                                                                                                                                                                                                                                                                                                                                                                                                                                                                                                                                                                                                                                                                                                                                                                                                                                                                                                                                                                                                                                                                                                                                                                                                                                                                                | 74 |       |             |         |      |
| Slovenia            | 7        |                                                                                                                                                                                                                                                                                                                                                                                                                                                                                                                                                                                                                                                                                                                                                                                                                                                                                                                                                                                                                                                                                                                                                                                                                                                                                                                                                                                                                                                                                                                                                                                                                                                                                                                                                                                                                                                                                                                                                                                                                                                                                                                                |    | 51    |             |         |      |
| Poland              | 6        |                                                                                                                                                                                                                                                                                                                                                                                                                                                                                                                                                                                                                                                                                                                                                                                                                                                                                                                                                                                                                                                                                                                                                                                                                                                                                                                                                                                                                                                                                                                                                                                                                                                                                                                                                                                                                                                                                                                                                                                                                                                                                                                                |    | 52    | - 11        |         |      |
| Croatia             | 6        |                                                                                                                                                                                                                                                                                                                                                                                                                                                                                                                                                                                                                                                                                                                                                                                                                                                                                                                                                                                                                                                                                                                                                                                                                                                                                                                                                                                                                                                                                                                                                                                                                                                                                                                                                                                                                                                                                                                                                                                                                                                                                                                                |    |       | 37          |         |      |
| 0.593/02.00.02.00.0 |          |                                                                                                                                                                                                                                                                                                                                                                                                                                                                                                                                                                                                                                                                                                                                                                                                                                                                                                                                                                                                                                                                                                                                                                                                                                                                                                                                                                                                                                                                                                                                                                                                                                                                                                                                                                                                                                                                                                                                                                                                                                                                                                                                |    |       |             |         |      |
| C                   | 1%       | 20%                                                                                                                                                                                                                                                                                                                                                                                                                                                                                                                                                                                                                                                                                                                                                                                                                                                                                                                                                                                                                                                                                                                                                                                                                                                                                                                                                                                                                                                                                                                                                                                                                                                                                                                                                                                                                                                                                                                                                                                                                                                                                                                            | 40 | % 6   | 60%         | 80%     | 100% |