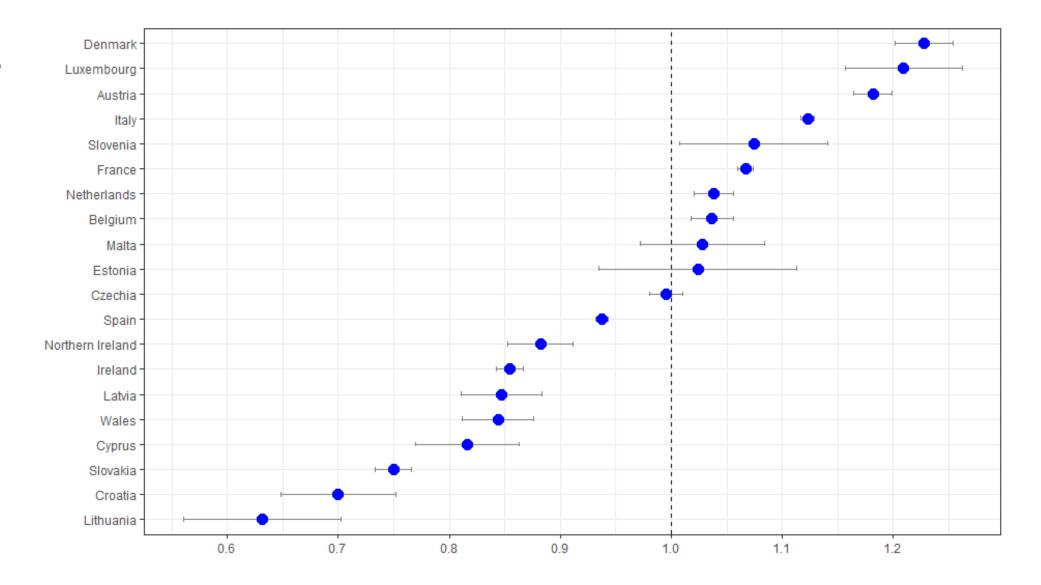

#### C Section Risk ratio

<u>% in Lowest SES</u> % in Highest SES

RR < 1: Increasing rate with increasing SES

RR > 1: Increasing rate with decreasing SES

Preterm birth Risk ratio : Lowest SES / Highest SES Rates above 1 suggest increasing rate with decreasing SES

• Analyses based on routine data suggest wide differences in the social gradient associated with caesarean section rates