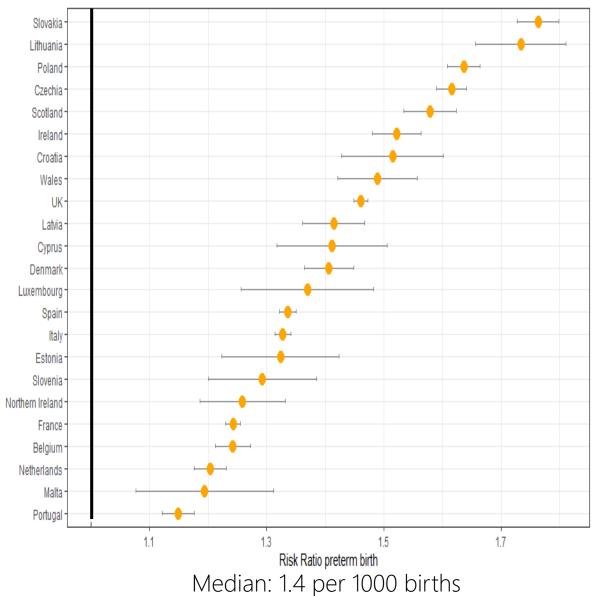

Preterm birth Risk ratio : Lowest SES / Highest SES Rates above 1 suggest increasing rate with decreasing SES

• Analyses based on routine data suggest wide differences in the social gradient associated with caesarean section rates

- On average, variation in effect was higher for prelabour compared to intrapartum caesarean
- 20 countries were able to link SES data and caesarean section rates suggesting data in routine systems can be used to set goals for the future and to monitor changes over time.
- Key learning for understanding variation internationally and within countries