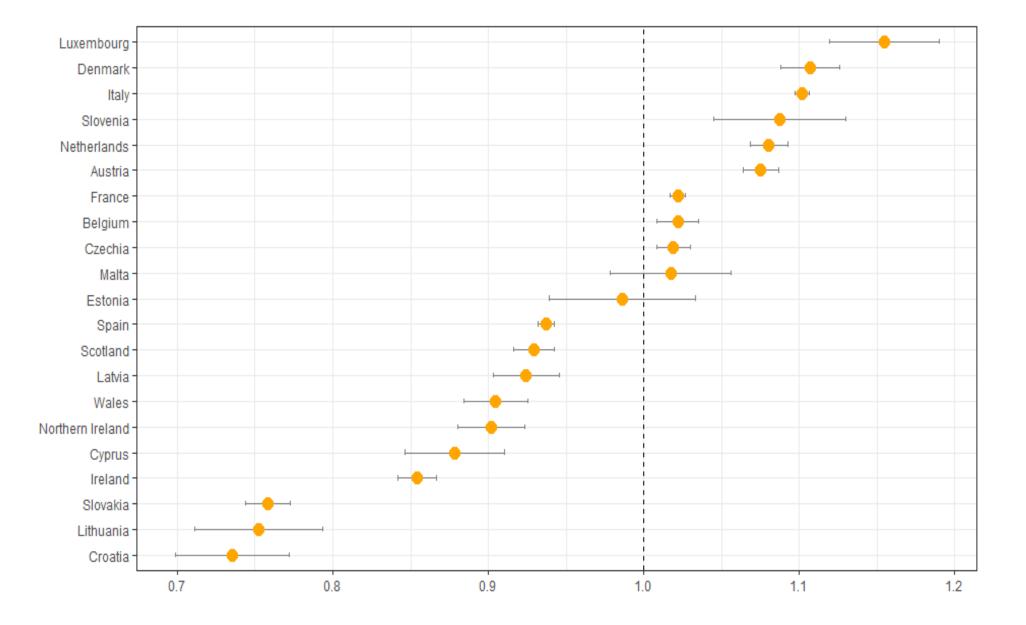

### How do inequalities vary by different types of C Section?

Pre-labour vs. Intrapartum

Pre Labour C Section Risk ratio

<u>% in Lowest SES</u> % in Highest SES

RR < 1: Increasing rate with increasing SES

RR > 1: Increasing rate with decreasing SES

Intrapartum C Section Risk ratio

<u>% in Lowest SES</u> % in Highest SES

RR < 1 : Increasing rate with increasing SES

RR > 1: Increasing rate with decreasing SES

Preterm birth Risk ratio : Lowest SES / Highest SES Rates above 1 suggest increasing rate with decreasing SES

• Analyses based on routine data suggest wide differences in the social gradient associated with caesarean section rates

- On average, variation in effect was higher for prelabour compared to intrapartum caesarean
- 20 countries were able to link SES data and caesarean section rates suggesting data in routine systems can be used to set goals for the future and to monitor changes over time.
- Key learning for understanding variation internationally and within countries